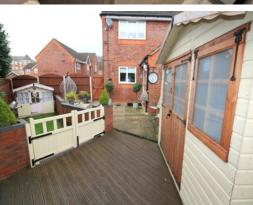

### **OUTSIDE**

Delightful Landscaped Rear Garden
Driveway to Side
Brick with tiled roof UPVC windows gas central heating