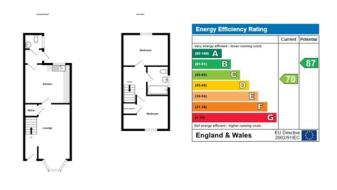

# **Taylors**

Nestled within popular cul-de-sac and in walking distance of sought after local schools and shops is available this STYLISHLY PRESENTED starter home. Comprising of gas central heating & UPVC double glazing, this delightful property also boasts; attractive lounge, STUNNING DINING KITCHEN with various integrated appliances, rear hall with guest W/C, first floor landing, TWO DOUBLE BEDROOMS, attractive bathroom, delightful landscaped rear garden with parking to side. EPC - C. Council Tax - C. Tenure - Freehold. Construction: Brick with a pitched interlocking tile roof.. All mains services are connected. Broadband/Mobile coverage: checker.ofcom.org.uk/engb/broadbandcoverage/ www.ofcom.org.uk/phones-telecoms-and-internet/advice-forconsumers/advice/ofcom-checker SEDGLEY BRANCH